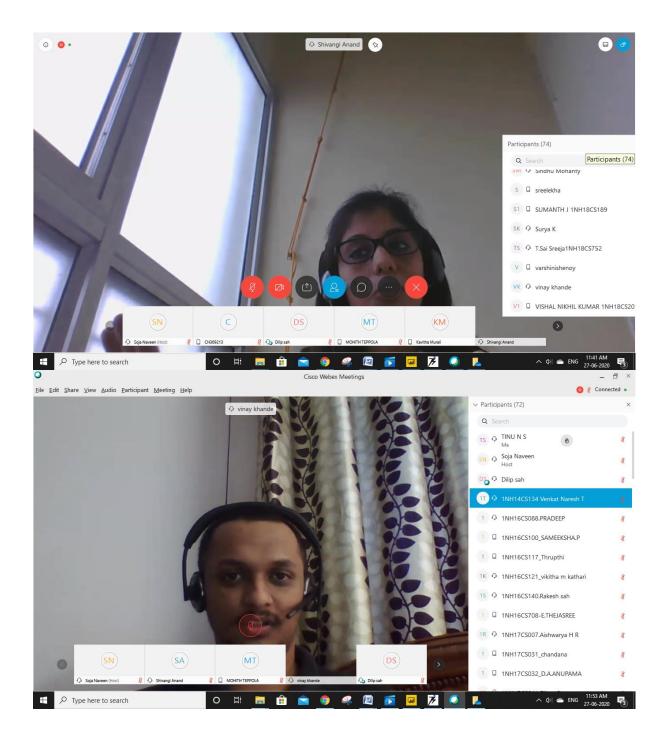

8. Sindhusuta Mohanty - Working as an IT consultant in ITC Infotech,

Over 80 students from 4th, 6th and 8th semesters have joined the meet. The session was really interactive where students were eager to know about the challenges their seniors faced while transitioning from campus to corporate life.