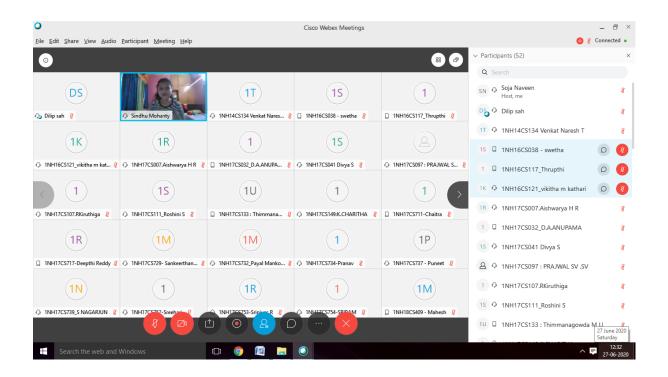

8. Sindhusuta Mohanty - Working as an IT consultant in ITC Infotech,

Over 80 students from 4th, 6th and 8th semesters have joined the meet. The session was really interactive where students were eager to know about the challenges their seniors faced while transitioning from campus to corporate life.